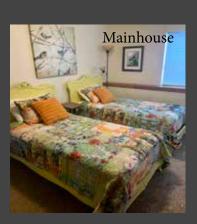

**Mainhouse** offers 2 rooms-each providing 2 twin beds – all bathrooms are shareable.

**Bathrooms -** 3 mainhouse bathrooms, 1 powder room in bunkhouse, and 1 "tent outhouse" available situated next to the yurt.