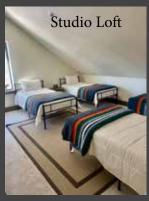

**Stargazer Yurt** is a fun glamping experience – twinkle lights, chandelier, twin beds, electricity, and accommodates up to 4 guests. All bedding /linenes are provided

**Studio Loft** accommodates 8 twin beds-all in community space in loft area of glass studio.