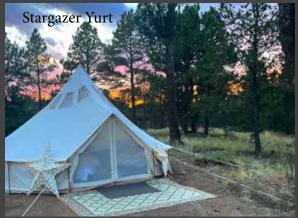

**Stargazer Yurt** is a fun glamping experience – twinkle lights, chandelier, twin beds, electricity, and accommodates up to 4 guests. All bedding /linenes are provided

**Studio Loft** accommodates 8 twin beds-all in community space in loft area of glass studio.